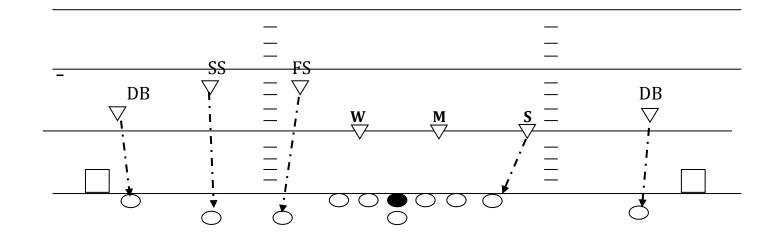

# DEPPENDNING ON THE DROPS AND ZONE COVERAGE THESE ARE THE AREAS WHERE WE NEED TO OCCUPY AND DEFEND

COVER ZERO -MAN)

THIS DEFENSIVE SET IS DESIGNED TO HAVE ALL THE RECIEVERS COVERED UP WITH DEFENSIVE PLAYER AND THE MIKE & WILL LINEBACKERS HELP UNDERNEATHE AND INSIDE FOR CROSSING RECIEVERS.

### **COVER MAN/Free -zone - (TAMPA-2)**

THIS DEFENSIVE SET IS DESIGNED TO HAVE ALL THE RECIEVERS COVERED UP WITH DEFENSIVE PLAYER WHILE THE FS HAS DEEP RESPONSIBILITY LINEBACKERS HAVE THE BACK TO THEIR SIDE.