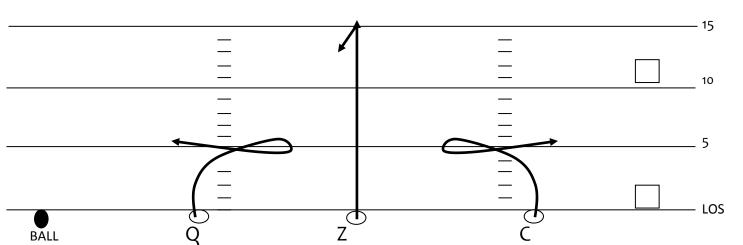

PLAY CALL - ACE-DOUBLES/ SLOT LEFT 7/4 (S) UNDER

FIRST # (7)IS FOR WIDEST RECIEVER ON BOTH SIDES OF THE BALL WHICH IS THE X AND THE Z RECEIVER