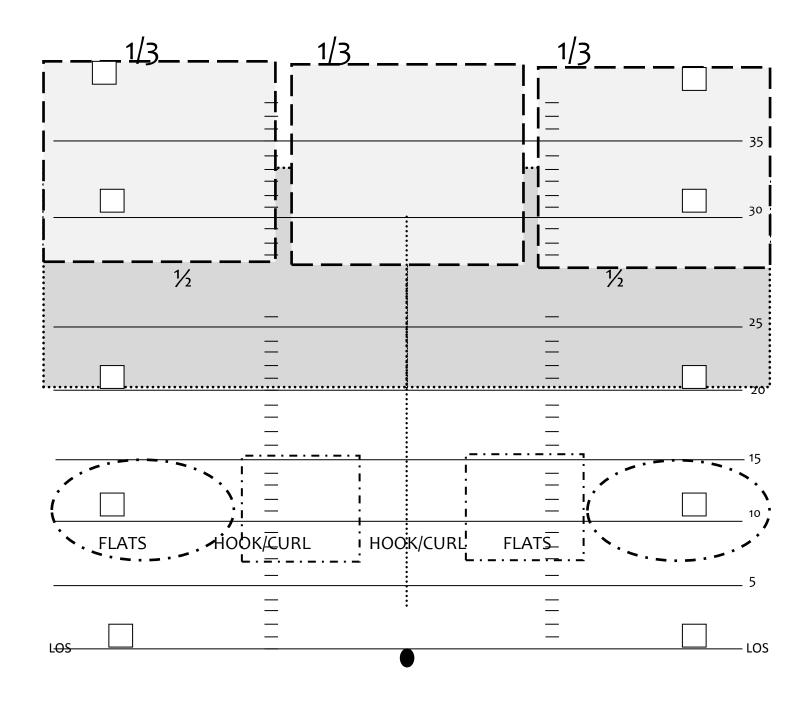

### COVER 2 -zone -BLUE (TAMPA-2)

THIS DEFENSIVE SET IS DESIGNED TO DROP INTO ZONE COVERAGES WHERE THE DEFENDER WILL PROTECT THEIR ZONE FROM RECIEVERS. DEFENSIVE PLAYERS WILL BE LOOKING AT THE QB AND SCANNING THE FIELD FOR WIDE RECIEVERS.

### COVER 3 -zone - RED

THIS DEFENSIVE SET IS DESIGNED TO DROP INTO ZONE COVERAGES WHERE THE DEFENDER WILL PROTECT THEIR ZONE FROM RECIEVERS. DEFENSIVE PLAYERS WILL BE LOOKING AT THE QB AND SCANNING THE FIELD FOR WIDE RECIEVERS.