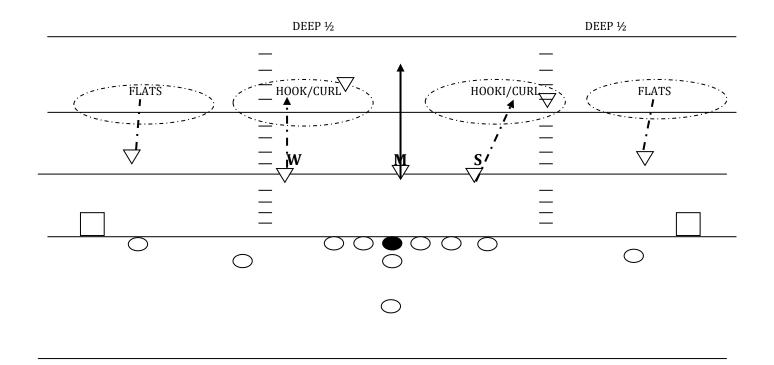

### COVER 2 -zone -BLUE (TAMPA-2)

THIS DEFENSIVE SET IS DESIGNED TO DROP INTO ZONE COVERAGES WHERE THE DEFENDER WILL PROTECT THEIR ZONE FROM RECIEVERS. DEFENSIVE PLAYERS WILL BE LOOKING AT THE QB AND SCANNING THE FIELD FOR WIDE RECIEVERS.