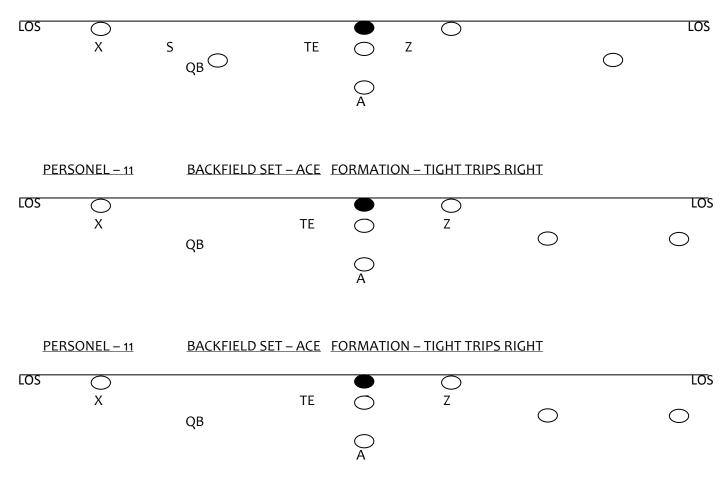

# **OFFENSIVE FORMATIONS**

QB- QUARTER BACK -A TAIL BACK -B FULLBACK - TE- TIGHT END

X WIDE RECEIVE -Z WIDE RECEIVER -S SLOT RECEIVER

PERSONEL – 11 BACKFIELD SET – ACE FORMATION – DOUBLES / SLOT LEFT

LETTER TREE

SECOND NUMBER OR LETTER IS FOR # 2 WIDE RECEIVER

TAGS ARE FOR TIGHT-ENDS AND RUNNING BACKS OR THIRD RECIEVER IN 3 X 1 FORMATION

RUNNING BACK TAGS- FLARE, FLAT, STREAK, ANGLE, CHAIR

 PERSONEL - 11
 BACKFIELD SET - ACE
 FORMATION - DOUBLES / SLOT LEFT