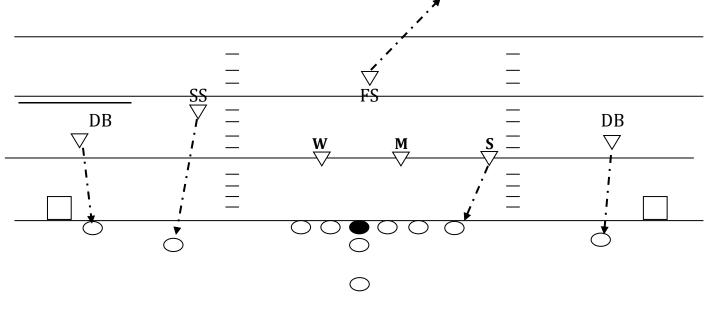

# DEPPENDNING ON THE DROPS AND ZONE COVERAGE THESE ARE THE AREAS WHERE WE NEED TO OCCUPY AND DEFEND

COVER ZERO -MAN)

THIS DEFENSIVE SET IS DESIGNED TO HAVE ALL THE RECIEVERS COVERED UP WITH DEFENSIVE PLAYER AND THE MIKE & WILL LINEBACKERS HELP UNDERNEATHE AND INSIDE FOR CROSSING RECIEVERS.