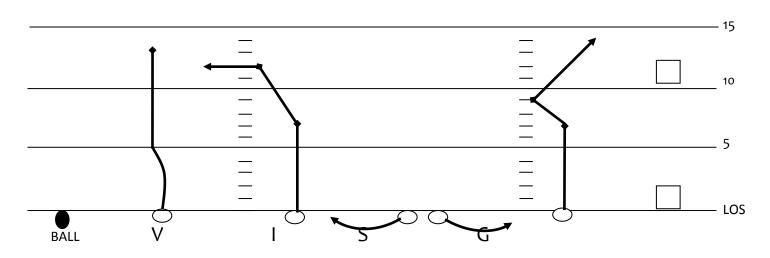

# NUMBER TREE

S – SAIL/SINK

G – POST CORNER

I – DIG

**V - VERTICAL** 

TRE SERIES = 3 STEP DROP FOR QB

CINCO SERIES = 5 STEP DROP FOR QB

FIRST NUMBER OR LETTER IS FOR # 1 WIDE RECEIVER

PLAY CALL - ACE-DOUBLES/ SLOT LEFT 7/4 (S) UNDER

FIRST # (7)IS FOR WIDEST RECIEVER ON BOTH SIDES OF THE BALL WHICH IS THE X AND THE Z RECEIVER

### **DEFENSIVE ZONE DROPS**

FIRST # (8)IS FOR WIDEST RECIEVER ON BOTH SIDES OF THE BALL WHICH IS THE **X** AND THE **A** RECEIVER THE SECOND # (6) IS FOR THE NEXT RECEIVER TO THE INSIDE WHICH IS THE **TE** AND **S** THE THIRD # IS FOR THE **Z** RECEIVER HIS ROUTE IS THE (5) OR BANANA **QB** - 5 STEP DROP **X** - HAS 8 ROUTE **Z** - HAS 5 ROUTE **S** - HAS 6 ROUTE **TE** - HAS 6 ROUTE **A** - HAS 8 ROUTE

PLAY CALL - EMPTY SLOT TRIPS LEFT 8/6/5

 PERSONEL - 11
 BACKFIELD SET - ACE
 FORMATION - DOUBLES / SLOT LEFT