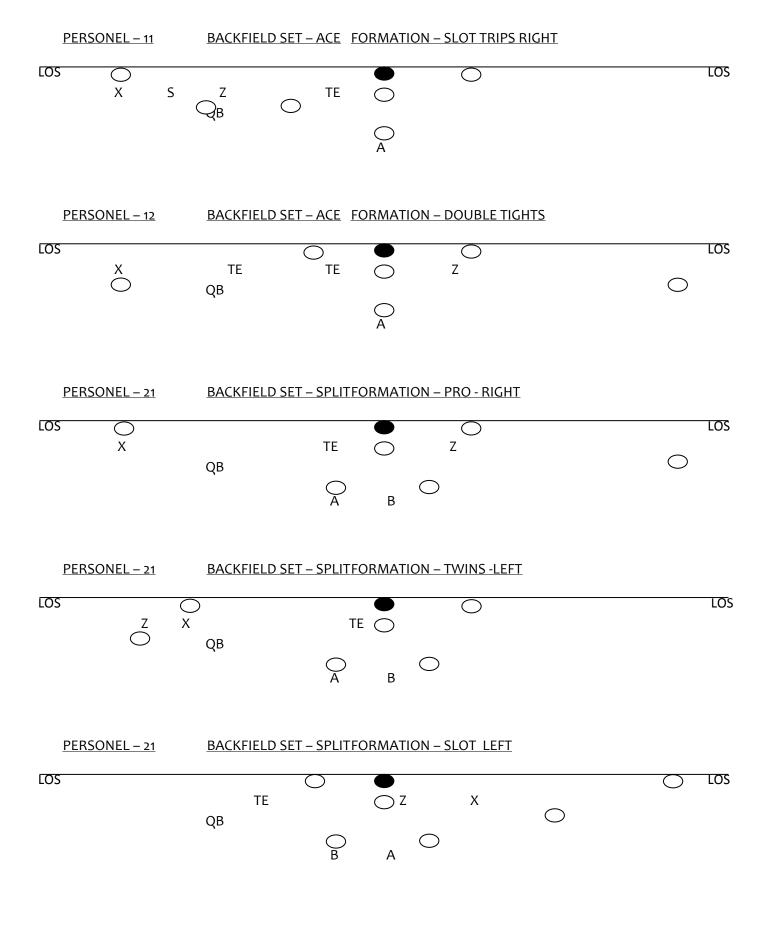

# **OFFENSIVE FORMATIONS**

QB- QUARTER BACK -A TAIL BACK -B FULLBACK - TE- TIGHT END

X WIDE RECEIVE -Z WIDE RECEIVER -S SLOT RECEIVER

PERSONEL – 11 BACKFIELD SET – ACE FORMATION – DOUBLES / SLOT LEFT

LETTER TREE

SECOND NUMBER OR LETTER IS FOR # 2 WIDE RECEIVER

TAGS ARE FOR TIGHT-ENDS AND RUNNING BACKS OR THIRD RECIEVER IN 3 X 1 FORMATION

RUNNING BACK TAGS- FLARE, FLAT, STREAK, ANGLE, CHAIR

 PERSONEL - 11
 BACKFIELD SET - ACE
 FORMATION - DOUBLES / SLOT LEFT