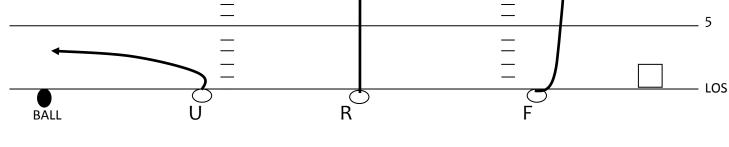

### **DEFENSIVE ZONE DROPS**

FIRST # (8)IS FOR WIDEST RECIEVER ON BOTH SIDES OF THE BALL WHICH IS THE **X** AND THE **A** RECEIVER THE SECOND # (6) IS FOR THE NEXT RECEIVER TO THE INSIDE WHICH IS THE **TE** AND **S** THE THIRD # IS FOR THE **Z** RECEIVER HIS ROUTE IS THE (5) OR BANANA **QB** - 5 STEP DROP **X** - HAS 8 ROUTE **Z** - HAS 5 ROUTE **S** - HAS 6 ROUTE **TE** - HAS 6 ROUTE **A** - HAS 8 ROUTE