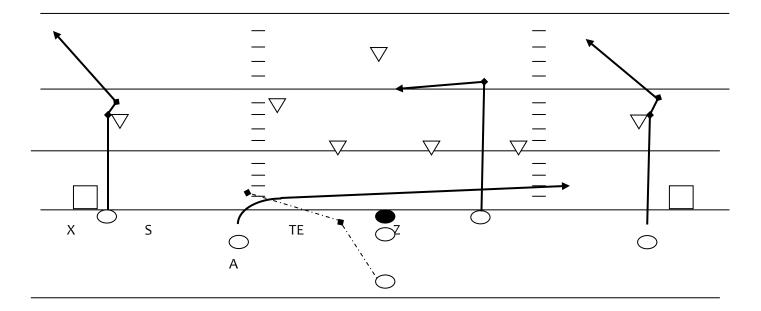

PLAY CALL - ACE-DOUBLES/ SLOT LEFT 7/4 (S) UNDER

FIRST # (7)IS FOR WIDEST RECIEVER ON BOTH SIDES OF THE BALL WHICH IS THE X AND THE Z RECEIVER