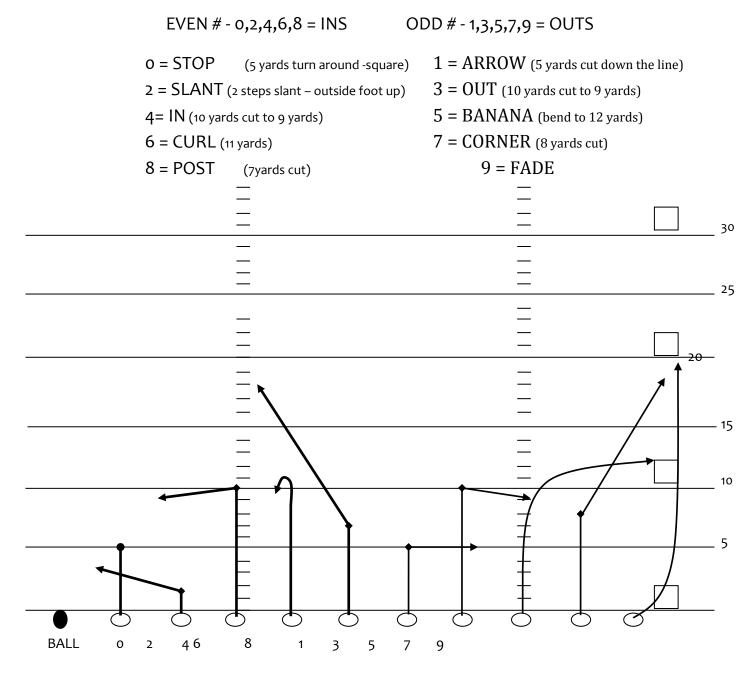

# NUMBER TREE

S – SAIL/SINK

G – POST CORNER

I – DIG

**V - VERTICAL** 

TRE SERIES = 3 STEP DROP FOR QB

CINCO SERIES = 5 STEP DROP FOR QB

FIRST NUMBER OR LETTER IS FOR # 1 WIDE RECEIVER

SECOND NUMBER OR LETTER IS FOR # 2 WIDE RECEIVER

TAGS ARE FOR TIGHT-ENDS AND RUNNING BACKS OR THIRD RECIEVER IN 3 X 1 FORMATION

RUNNING BACK TAGS- FLARE, FLAT, STREAK, ANGLE, CHAIR

 PERSONEL - 11
 BACKFIELD SET - ACE
 FORMATION - DOUBLES / SLOT LEFT

PLAY CALL - ACE-DOUBLES/ SLOT LEFT 7/4 (S) UNDER

FIRST # (7)IS FOR WIDEST RECIEVER ON BOTH SIDES OF THE BALL WHICH IS THE X AND THE Z RECEIVER