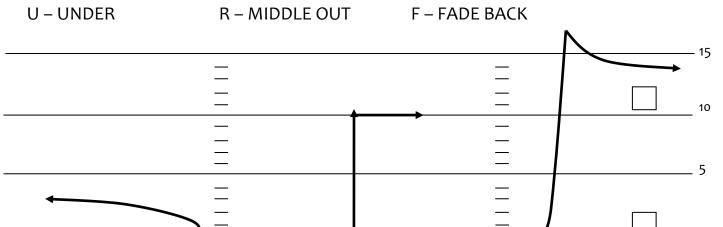

### **DEFENSIVE ZONE DROPS**

FIRST # (8)IS FOR WIDEST RECIEVER ON BOTH SIDES OF THE BALL WHICH IS THE **X** AND THE **A** RECEIVER THE SECOND # (6) IS FOR THE NEXT RECEIVER TO THE INSIDE WHICH IS THE **TE** AND **S** THE THIRD # IS FOR THE **Z** RECEIVER HIS ROUTE IS THE (5) OR BANANA **QB** - 5 STEP DROP **X** - HAS 8 ROUTE **Z** - HAS 5 ROUTE **S** - HAS 6 ROUTE **TE** - HAS 6 ROUTE **A** - HAS 8 ROUTE

PLAY CALL - EMPTY SLOT TRIPS LEFT 8/6/5

 PERSONEL - 11
 BACKFIELD SET - ACE
 FORMATION - DOUBLES / SLOT LEFT