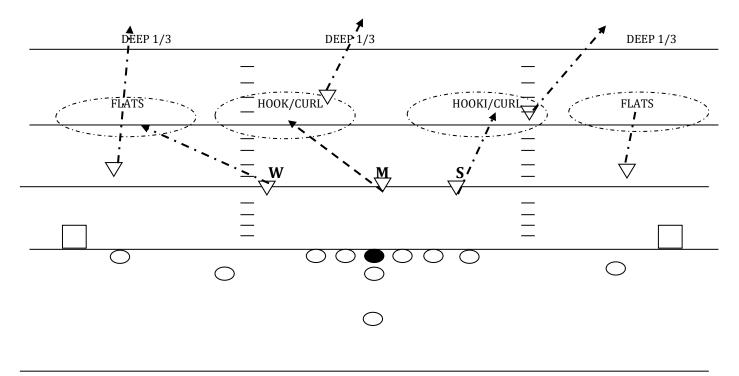

### COVER 3 -zone - RED

THIS DEFENSIVE SET IS DESIGNED TO DROP INTO ZONE COVERAGES WHERE THE DEFENDER WILL PROTECT THEIR ZONE FROM RECIEVERS. DEFENSIVE PLAYERS WILL BE LOOKING AT THE QB AND SCANNING THE FIELD FOR WIDE RECIEVERS.