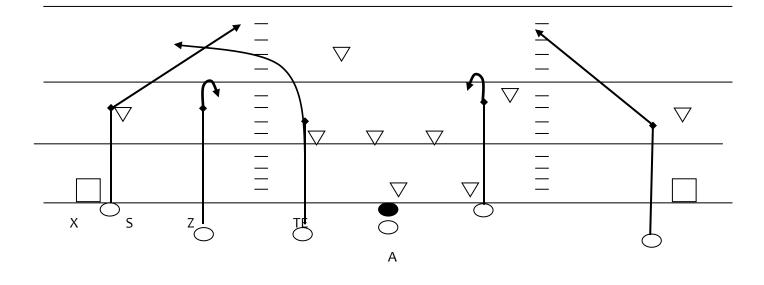

### **DEFENSIVE ZONE DROPS**

FIRST # (8)IS FOR WIDEST RECIEVER ON BOTH SIDES OF THE BALL WHICH IS THE **X** AND THE **A** RECEIVER THE SECOND # (6) IS FOR THE NEXT RECEIVER TO THE INSIDE WHICH IS THE **TE** AND **S** THE THIRD # IS FOR THE **Z** RECEIVER HIS ROUTE IS THE (5) OR BANANA **QB** - 5 STEP DROP **X** - HAS 8 ROUTE **Z** - HAS 5 ROUTE **S** - HAS 6 ROUTE **TE** - HAS 6 ROUTE **A** - HAS 8 ROUTE

PLAY CALL - EMPTY SLOT TRIPS LEFT 8/6/5

 PERSONEL - 11
 BACKFIELD SET - ACE
 FORMATION - DOUBLES / SLOT LEFT